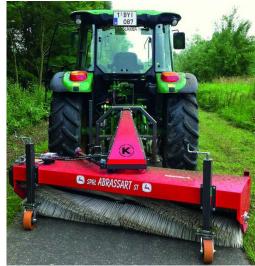

### **OUTFRONT MOWER SWEEPERS KM45**

PACKAGE FOR OUTFRONT MOWERS, ALSO AVAILABLE FOR COMPACT **TRACTORS** 

#### **OUTFRONT MOWER SWEEPERS**

- incl. bracket and brush guardPTO driven

£ 4995 KM 15045 M 150 CM WORKING WIDTH

**PACKAGE** 

**PRICES** 