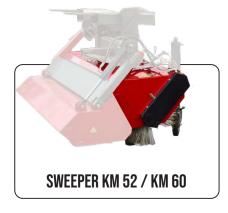

### PACKAGE PRICES KM 52

PRICES

**PACKAGE** 

| ITEM NUMBER                                                                                                                                                                  | DESCRIPTION                                    | PRICES |
|------------------------------------------------------------------------------------------------------------------------------------------------------------------------------|------------------------------------------------|--------|
| SWEEPER FOR FRONT OR REAR THREE-POINT HITCH  • incl. mounting frame for front or rear  • incl. dirt collection container                                                     |                                                |        |
| KM 15052 H-FRONT                                                                                                                                                             | 150 CM WORKING WIDTH (Front three-point)       | £ 3895 |
| KM 19052 H-FRONT                                                                                                                                                             | 190 CM WORKING WIDTH (Front three-point)       | £ 3895 |
| KM 22552 H-FRONT                                                                                                                                                             | 225 CM WORKING WIDTH (Front three-point)       | £ 3895 |
| KM 15052 H-HECK                                                                                                                                                              | 150 CM WORKING WIDTH (Rear three-point)        | £ 3895 |
| KM 19052 H-HECK                                                                                                                                                              | 190 CM WORKING WIDTH (Rear three-point)        | £ 3895 |
| KM 22552 H-HECK                                                                                                                                                              | 225 CM WORKING WIDTH (Rear three-point)        | £ 3895 |
| • incl. mounting frame with height leve • incl. dirt collection container (SSB) • incl. wheel on attachment frame (LR                                                        | elling for telescopic handlers & wheel loaders |        |
| KM 15052 H-HT II                                                                                                                                                             | 150 CM WORKING WIDTH                           | £ 5195 |
| KM 19052 H-HT II                                                                                                                                                             | 190 CM WORKING WIDTH                           | £ 5195 |
| KM 22552 H-HT II                                                                                                                                                             | 225 CM WORKING WIDTH                           | £ 5195 |
| SWEEPER FOR FORKLIFT TINES         • incl. mounting frame with height com         • incl. dirt collection container (SSB)         • incl. 2x wheels for collection contained |                                                |        |
| KM 15052 H-GS-HA                                                                                                                                                             | 150 CM WORKING WIDTH                           | £ 5195 |
| KM 19052 H-GS-HA                                                                                                                                                             | 190 CM WORKING WIDTH                           | £ 5195 |
| KM 22552 H-GS-HA                                                                                                                                                             | 225 CM WORKING WIDTH                           | £ 5195 |

#### $\rightarrow$ IN WORKING WIDTHS FROM 125 - 270 CM

Light combi mounting frame with height compensation for wheel loader/telescopic loader and front three-point hitch Cat.2 (S1304)

Light combi attachment frame with height levelling for wheel loaders/telescopic loaders and front three-point hitch cat. 2 and forklift attachment (S1302)