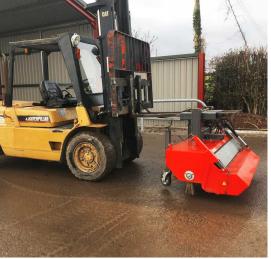

# SWEEPERS KM60 FOR FRONT AND REAR MOUNTING

 ${\bf FOR\ TRACTORS,\ FORKLIFT\ TRUCKS\ AND\ TELEHANDLERS}$ 

# SWEEPERS KM60 FOR FRONT AND REAR MOUNTING

### FOR TRACTORS, FORKLIFT TRUCKS AND TELEHANDLERS

| PACKAGE PRICES KM 60                                                                                                                                                                                                                    |                                          | PRICES |        |  |
|-----------------------------------------------------------------------------------------------------------------------------------------------------------------------------------------------------------------------------------------|------------------------------------------|--------|--------|--|
| ITEM NUMBER                                                                                                                                                                                                                             | DESCRIPTION                              | P      | RICE£  |  |
| PROFESSIONAL SWEEPER FOR FRONT OR REAR THRE  • incl. mounting frame for front or rear the incl. dirt collection container                                                                                                               |                                          |        |        |  |
| KM 19060 H-FRONT                                                                                                                                                                                                                        | 190 CM WORKING WIDTH (Front three-point) |        | £ 5950 |  |
| KM 22560 H-FRONT                                                                                                                                                                                                                        | 225 CM WORKING WIDTH (Front three-point) |        | £ 5950 |  |
| KM 25060 H-FRONT                                                                                                                                                                                                                        | 250 CM WORKING WIDTH (Front three-point) |        | £ 5950 |  |
| KM 19060 H-HECK                                                                                                                                                                                                                         | 190 CM WORKING WIDTH (Rear three-point)  |        | £ 5950 |  |
| KM 22560 H-HECK                                                                                                                                                                                                                         | 225 CM WORKING WIDTH (Rear three-point)  |        | £ 5950 |  |
| KM 25060 H-HECK                                                                                                                                                                                                                         | 250 CM WORKING WIDTH (Rear three-point)  |        | £ 5950 |  |
| PROFESSIONAL SWEEPER FOR TELESCOPIC HANDLERS & WHEEL LOADERS  • incl. mounting frame with height levelling for telescopic handlers & wheel loaders  • incl. dirt collection container (SSB)  • incl. 2x heavy-duty front wheel (LR-SSB) |                                          |        |        |  |
| KM 19060 H-HT                                                                                                                                                                                                                           | 190 CM WORKING WIDTH                     |        | £ 7195 |  |
| KM 22560 H-HT                                                                                                                                                                                                                           | 225 CM WORKING WIDTH                     |        | £ 7195 |  |
| KM 25060 H-HT                                                                                                                                                                                                                           | 250 CM WORKING WIDTH                     |        | £ 7195 |  |
| PROFESSIONAL SWEEPER FOR FORKLIFT TINES  incl. mounting frame for forklift tines  incl. dirt collection container (SSB)  incl. 2x heavy-duty front wheel (LR-SS)                                                                        | SB)                                      |        |        |  |
| KM 19060 H-GS                                                                                                                                                                                                                           | 190 CM WORKING WIDTH                     |        | £ 7195 |  |
| KM 22560 H-GS                                                                                                                                                                                                                           | 225 CM WORKING WIDTH                     |        | £ 7195 |  |
| KM 25060 H-GS                                                                                                                                                                                                                           | 250 CM WORKING WIDTH                     |        | £ 7195 |  |