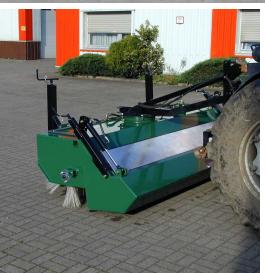

# SWEEPERS KM52 FOR FRONT AND REAR MOUNTING

FOR COMPACT TRACTORS, FARM TRACTORS, FORKLIFTS, WHEEL LOADERS AND MUNICIPAL VEHICLES

## SWEEPERS KM52 FOR FRONT AND REAR MOUNTING

FOR COMPACT TRACTORS, FARM TRACTORS, FORKLIFTS, WHEEL LOADERS AND MUNICIPAL VEHICLES