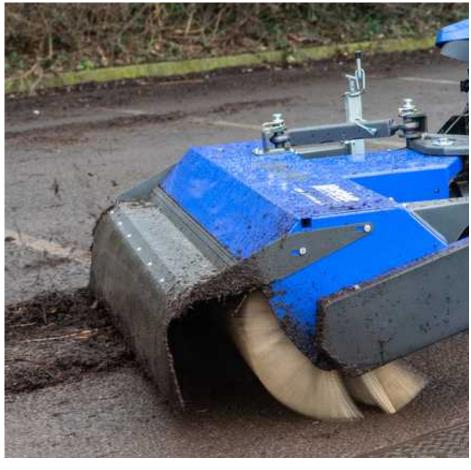

### **OUTFRONT MOWER SWEEPERS KM45**

PACKAGE FOR OUTFRONT MOWERS, ALSO AVAILABLE FOR COMPACT **TRACTORS** 

#### **OUTFRONT MOWER SWEEPERS**

- incl. bracket and brush guardPTO driven

£ 4995 KM 15045 M 150 CM WORKING WIDTH

**PACKAGE** 

**PRICES** 