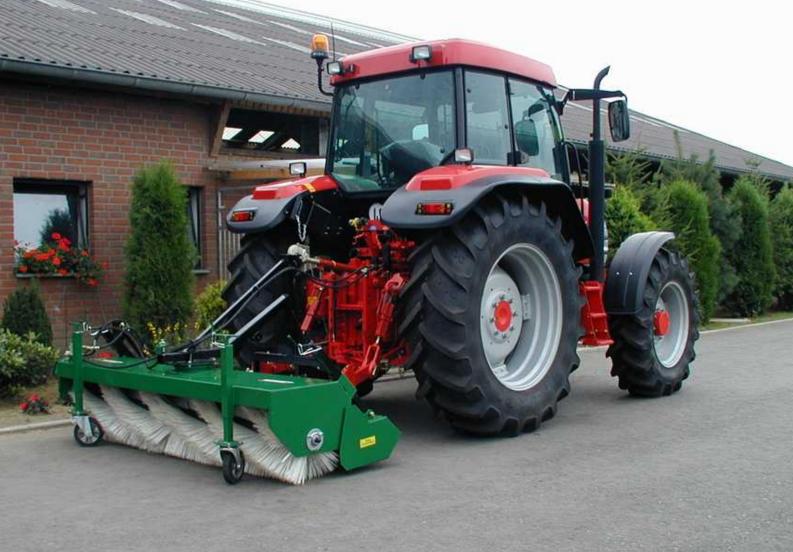

# SWEEPERS KM60 FOR FRONT AND REAR MOUNTING

 ${\bf FOR\ TRACTORS,\ FORKLIFT\ TRUCKS\ AND\ TELEHANDLERS}$ 

# SWEEPERS KM60 FOR FRONT AND REAR MOUNTING

### FOR TRACTORS, FORKLIFT TRUCKS AND TELEHANDLERS

| PACKAGE PRICES KM 60                                                                                                                                                                                                                    |                                          | PRICES |        |  |
|-----------------------------------------------------------------------------------------------------------------------------------------------------------------------------------------------------------------------------------------|------------------------------------------|--------|--------|--|
| ITEM NUMBER                                                                                                                                                                                                                             | DESCRIPTION                              | P      | RICE£  |  |
| PROFESSIONAL SWEEPER FOR FRONT OR REAR THRE  • incl. mounting frame for front or rear the incl. dirt collection container                                                                                                               |                                          |        |        |  |
| KM 19060 H-FRONT                                                                                                                                                                                                                        | 190 CM WORKING WIDTH (Front three-point) |        | £ 5950 |  |
| KM 22560 H-FRONT                                                                                                                                                                                                                        | 225 CM WORKING WIDTH (Front three-point) |        | £ 5950 |  |
| KM 25060 H-FRONT                                                                                                                                                                                                                        | 250 CM WORKING WIDTH (Front three-point) |        | £ 5950 |  |
| KM 19060 H-HECK                                                                                                                                                                                                                         | 190 CM WORKING WIDTH (Rear three-point)  |        | £ 5950 |  |
| KM 22560 H-HECK                                                                                                                                                                                                                         | 225 CM WORKING WIDTH (Rear three-point)  |        | £ 5950 |  |
| KM 25060 H-HECK                                                                                                                                                                                                                         | 250 CM WORKING WIDTH (Rear three-point)  |        | £ 5950 |  |
| PROFESSIONAL SWEEPER FOR TELESCOPIC HANDLERS & WHEEL LOADERS  • incl. mounting frame with height levelling for telescopic handlers & wheel loaders  • incl. dirt collection container (SSB)  • incl. 2x heavy-duty front wheel (LR-SSB) |                                          |        |        |  |
| KM 19060 H-HT                                                                                                                                                                                                                           | 190 CM WORKING WIDTH                     |        | £ 7195 |  |
| KM 22560 H-HT                                                                                                                                                                                                                           | 225 CM WORKING WIDTH                     |        | £ 7195 |  |
| KM 25060 H-HT                                                                                                                                                                                                                           | 250 CM WORKING WIDTH                     |        | £ 7195 |  |
| PROFESSIONAL SWEEPER FOR FORKLIFT TINES  incl. mounting frame for forklift tines  incl. dirt collection container (SSB)  incl. 2x heavy-duty front wheel (LR-SS)                                                                        | SB)                                      |        |        |  |
| KM 19060 H-GS                                                                                                                                                                                                                           | 190 CM WORKING WIDTH                     |        | £ 7195 |  |
| KM 22560 H-GS                                                                                                                                                                                                                           | 225 CM WORKING WIDTH                     |        | £ 7195 |  |
| KM 25060 H-GS                                                                                                                                                                                                                           | 250 CM WORKING WIDTH                     |        | £ 7195 |  |