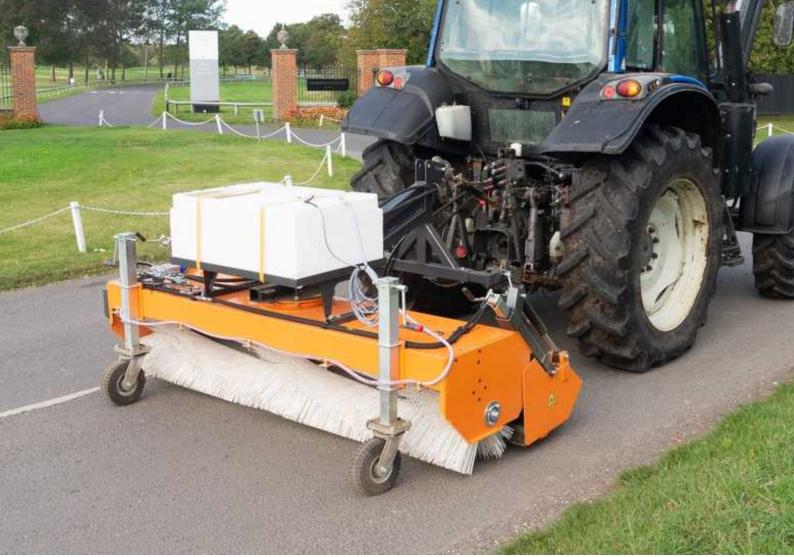

### **TOGETHER = BETTER VALUE \***

- → SWEEPERS FOR FRONT AND REAR MOUNTING
- → SWEEPING ROLLER DIAMETER 37 CM 70 CM
- ightarrow for tractors, forklift trucks, wheel loaders and municipal vehicles
- $\rightarrow$  IN WORKING WIDTHS FROM 100 300 CM
- \* ALL PACKAGE PRICES ARE AVAILABLE ON REQUEST FROM YOUR DEALER