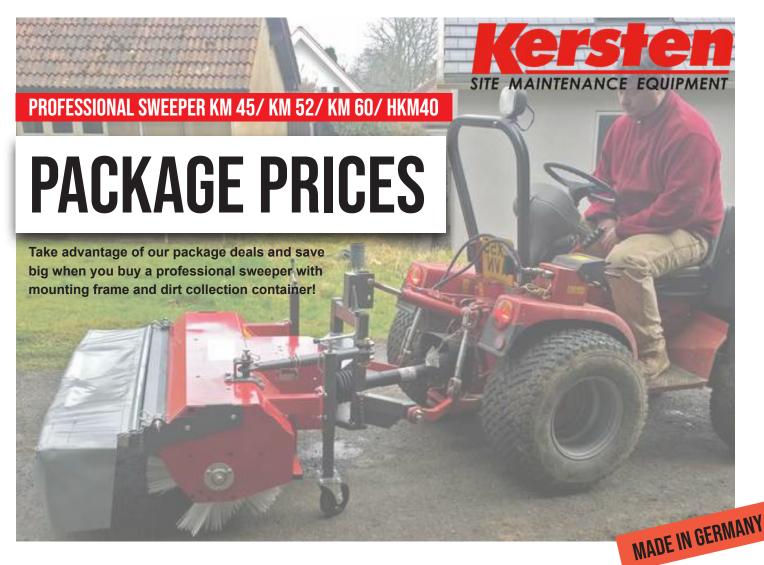

# SWEEPERS KM52 FOR FRONT AND REAR MOUNTING

FOR COMPACT TRACTORS, FARM TRACTORS, FORKLIFTS, WHEEL LOADERS AND MUNICIPAL VEHICLES

## SWEEPERS KM52 FOR FRONT AND REAR MOUNTING

FOR COMPACT TRACTORS, FARM TRACTORS, FORKLIFTS, WHEEL LOADERS AND MUNICIPAL VEHICLES

### PACKAGE PRICES KM 52

PRICES

**PACKAGE** 

| ITEM NUMBER                                                                                                                                                                  | DESCRIPTION                                    | PRICES |
|------------------------------------------------------------------------------------------------------------------------------------------------------------------------------|------------------------------------------------|--------|
| SWEEPER FOR FRONT OR REAR THREE-POINT HITCH  • incl. mounting frame for front or rear  • incl. dirt collection container                                                     |                                                |        |
| KM 15052 H-FRONT                                                                                                                                                             | 150 CM WORKING WIDTH (Front three-point)       | £ 3895 |
| KM 19052 H-FRONT                                                                                                                                                             | 190 CM WORKING WIDTH (Front three-point)       | £ 3895 |
| KM 22552 H-FRONT                                                                                                                                                             | 225 CM WORKING WIDTH (Front three-point)       | £ 3895 |
| KM 15052 H-HECK                                                                                                                                                              | 150 CM WORKING WIDTH (Rear three-point)        | £ 3895 |
| KM 19052 H-HECK                                                                                                                                                              | 190 CM WORKING WIDTH (Rear three-point)        | £ 3895 |
| KM 22552 H-HECK                                                                                                                                                              | 225 CM WORKING WIDTH (Rear three-point)        | £ 3895 |
| • incl. mounting frame with height leve • incl. dirt collection container (SSB) • incl. wheel on attachment frame (LR                                                        | elling for telescopic handlers & wheel loaders |        |
| KM 15052 H-HT II                                                                                                                                                             | 150 CM WORKING WIDTH                           | £ 5195 |
| KM 19052 H-HT II                                                                                                                                                             | 190 CM WORKING WIDTH                           | £ 5195 |
| KM 22552 H-HT II                                                                                                                                                             | 225 CM WORKING WIDTH                           | £ 5195 |
| SWEEPER FOR FORKLIFT TINES         • incl. mounting frame with height com         • incl. dirt collection container (SSB)         • incl. 2x wheels for collection contained |                                                |        |
| KM 15052 H-GS-HA                                                                                                                                                             | 150 CM WORKING WIDTH                           | £ 5195 |
| KM 19052 H-GS-HA                                                                                                                                                             | 190 CM WORKING WIDTH                           | £ 5195 |
| KM 22552 H-GS-HA                                                                                                                                                             | 225 CM WORKING WIDTH                           | £ 5195 |