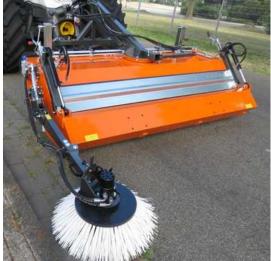

# SWEEPERS KM52 FOR FRONT AND REAR MOUNTING

FOR COMPACT TRACTORS, FARM TRACTORS, FORKLIFTS, WHEEL LOADERS AND MUNICIPAL VEHICLES

## SWEEPERS KM52 FOR FRONT AND REAR MOUNTING

FOR COMPACT TRACTORS, FARM TRACTORS, FORKLIFTS, WHEEL LOADERS AND MUNICIPAL VEHICLES

### PACKAGE PRICES KM 52

PRICES

**PACKAGE** 

| ITEM NUMBER                                                                                                                                                                  | DESCRIPTION                                    | PRICES |
|------------------------------------------------------------------------------------------------------------------------------------------------------------------------------|------------------------------------------------|--------|
| SWEEPER FOR FRONT OR REAR THREE-POINT HITCH  • incl. mounting frame for front or rear  • incl. dirt collection container                                                     |                                                |        |
| KM 15052 H-FRONT                                                                                                                                                             | 150 CM WORKING WIDTH (Front three-point)       | £ 3895 |
| KM 19052 H-FRONT                                                                                                                                                             | 190 CM WORKING WIDTH (Front three-point)       | £ 3895 |
| KM 22552 H-FRONT                                                                                                                                                             | 225 CM WORKING WIDTH (Front three-point)       | £ 3895 |
| KM 15052 H-HECK                                                                                                                                                              | 150 CM WORKING WIDTH (Rear three-point)        | £ 3895 |
| KM 19052 H-HECK                                                                                                                                                              | 190 CM WORKING WIDTH (Rear three-point)        | £ 3895 |
| KM 22552 H-HECK                                                                                                                                                              | 225 CM WORKING WIDTH (Rear three-point)        | £ 3895 |
| • incl. mounting frame with height leve • incl. dirt collection container (SSB) • incl. wheel on attachment frame (LR                                                        | elling for telescopic handlers & wheel loaders |        |
| KM 15052 H-HT II                                                                                                                                                             | 150 CM WORKING WIDTH                           | £ 5195 |
| KM 19052 H-HT II                                                                                                                                                             | 190 CM WORKING WIDTH                           | £ 5195 |
| KM 22552 H-HT II                                                                                                                                                             | 225 CM WORKING WIDTH                           | £ 5195 |
| SWEEPER FOR FORKLIFT TINES         • incl. mounting frame with height com         • incl. dirt collection container (SSB)         • incl. 2x wheels for collection contained |                                                |        |
| KM 15052 H-GS-HA                                                                                                                                                             | 150 CM WORKING WIDTH                           | £ 5195 |
| KM 19052 H-GS-HA                                                                                                                                                             | 190 CM WORKING WIDTH                           | £ 5195 |
| KM 22552 H-GS-HA                                                                                                                                                             | 225 CM WORKING WIDTH                           | £ 5195 |