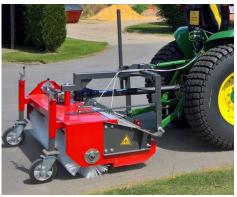

### **REAR MOUNTED SWEEPERS HKM40**

FOR COMPACT AND SUB-COMPACT TRACTORS FROM 15HP - 40HP

### **PACKAGE PRICES HKM 40**

PRICES

**PRICE**£

**PACKAGE** 

ITEM NUMBER DESCRIPTION

#### **REAR-MOUNTED SWEEPERS**

- incl. attachment frame and collector box
- Rear sweeper mechanicallly driven

HKM 12540 M 125 CM WORKING WIDTH £ 4190

HKM 15040 M 150 CM WORKING WIDTH £ 4445