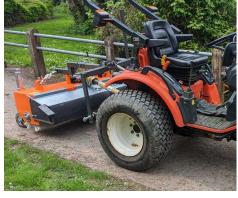

### **OUTFRONT MOWER SWEEPERS KM45**

PACKAGE FOR OUTFRONT MOWERS, ALSO AVAILABLE FOR COMPACT **TRACTORS** 

### **PACKAGE PRICES KM 45**

**PRICE**£ **ITEM NUMBER DESCRIPTION** 

#### **OUTFRONT MOWER SWEEPERS**

- incl. bracket and brush guardPTO driven

£ 4995 KM 15045 M 150 CM WORKING WIDTH

**PACKAGE** 

**PRICES** 