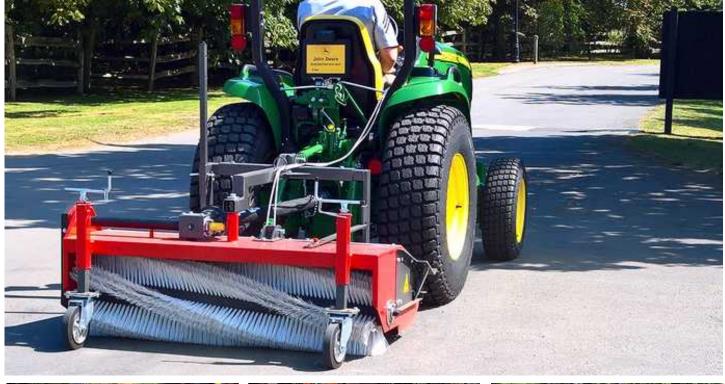

# SWEEPERS KM60 FOR FRONT AND REAR MOUNTING

 ${\bf FOR\ TRACTORS,\ FORKLIFT\ TRUCKS\ AND\ TELEHANDLERS}$ 

# SWEEPERS KM60 FOR FRONT AND REAR MOUNTING

### FOR TRACTORS, FORKLIFT TRUCKS AND TELEHANDLERS

| PACKAGE PRICES KM 60                                                                                                                                                                                                                    |                                          | PRICES |        |  |
|-----------------------------------------------------------------------------------------------------------------------------------------------------------------------------------------------------------------------------------------|------------------------------------------|--------|--------|--|
| ITEM NUMBER                                                                                                                                                                                                                             | DESCRIPTION                              | P      | RICE£  |  |
| PROFESSIONAL SWEEPER FOR FRONT OR REAR THRE  • incl. mounting frame for front or rear the incl. dirt collection container                                                                                                               |                                          |        |        |  |
| KM 19060 H-FRONT                                                                                                                                                                                                                        | 190 CM WORKING WIDTH (Front three-point) |        | £ 5950 |  |
| KM 22560 H-FRONT                                                                                                                                                                                                                        | 225 CM WORKING WIDTH (Front three-point) |        | £ 5950 |  |
| KM 25060 H-FRONT                                                                                                                                                                                                                        | 250 CM WORKING WIDTH (Front three-point) |        | £ 5950 |  |
| KM 19060 H-HECK                                                                                                                                                                                                                         | 190 CM WORKING WIDTH (Rear three-point)  |        | £ 5950 |  |
| KM 22560 H-HECK                                                                                                                                                                                                                         | 225 CM WORKING WIDTH (Rear three-point)  |        | £ 5950 |  |
| KM 25060 H-HECK                                                                                                                                                                                                                         | 250 CM WORKING WIDTH (Rear three-point)  |        | £ 5950 |  |
| PROFESSIONAL SWEEPER FOR TELESCOPIC HANDLERS & WHEEL LOADERS  • incl. mounting frame with height levelling for telescopic handlers & wheel loaders  • incl. dirt collection container (SSB)  • incl. 2x heavy-duty front wheel (LR-SSB) |                                          |        |        |  |
| KM 19060 H-HT                                                                                                                                                                                                                           | 190 CM WORKING WIDTH                     |        | £ 7195 |  |
| KM 22560 H-HT                                                                                                                                                                                                                           | 225 CM WORKING WIDTH                     |        | £ 7195 |  |
| KM 25060 H-HT                                                                                                                                                                                                                           | 250 CM WORKING WIDTH                     |        | £ 7195 |  |
| PROFESSIONAL SWEEPER FOR FORKLIFT TINES  incl. mounting frame for forklift tines  incl. dirt collection container (SSB)  incl. 2x heavy-duty front wheel (LR-SS)                                                                        | SB)                                      |        |        |  |
| KM 19060 H-GS                                                                                                                                                                                                                           | 190 CM WORKING WIDTH                     |        | £ 7195 |  |
| KM 22560 H-GS                                                                                                                                                                                                                           | 225 CM WORKING WIDTH                     |        | £ 7195 |  |
| KM 25060 H-GS                                                                                                                                                                                                                           | 250 CM WORKING WIDTH                     |        | £ 7195 |  |