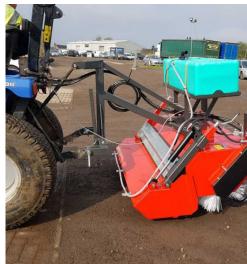

### **REAR MOUNTED SWEEPERS HKM40**

FOR COMPACT AND SUB-COMPACT TRACTORS FROM 15HP - 40HP

#### **REAR-MOUNTED SWEEPERS**

- incl. attachment frame and collector box
- Rear sweeper mechanicallly driven

HKM 12540 M 125 CM WORKING WIDTH £ 4190

HKM 15040 M 150 CM WORKING WIDTH £ 4445