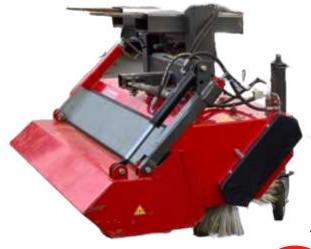

# SWEEPERS KM60 FOR FRONT AND REAR MOUNTING

 ${\bf FOR\ TRACTORS,\ FORKLIFT\ TRUCKS\ AND\ TELEHANDLERS}$ 

# SWEEPERS KM60 FOR FRONT AND REAR MOUNTING

### FOR TRACTORS, FORKLIFT TRUCKS AND TELEHANDLERS

| PACKAGE PRICES KM 60                                                                                                                                                                                                                    |                                          | PRICES |        |  |
|-----------------------------------------------------------------------------------------------------------------------------------------------------------------------------------------------------------------------------------------|------------------------------------------|--------|--------|--|
| ITEM NUMBER                                                                                                                                                                                                                             | DESCRIPTION                              | P      | RICE£  |  |
| PROFESSIONAL SWEEPER FOR FRONT OR REAR THRE  • incl. mounting frame for front or rear the incl. dirt collection container                                                                                                               |                                          |        |        |  |
| KM 19060 H-FRONT                                                                                                                                                                                                                        | 190 CM WORKING WIDTH (Front three-point) |        | £ 5950 |  |
| KM 22560 H-FRONT                                                                                                                                                                                                                        | 225 CM WORKING WIDTH (Front three-point) |        | £ 5950 |  |
| KM 25060 H-FRONT                                                                                                                                                                                                                        | 250 CM WORKING WIDTH (Front three-point) |        | £ 5950 |  |
| KM 19060 H-HECK                                                                                                                                                                                                                         | 190 CM WORKING WIDTH (Rear three-point)  |        | £ 5950 |  |
| KM 22560 H-HECK                                                                                                                                                                                                                         | 225 CM WORKING WIDTH (Rear three-point)  |        | £ 5950 |  |
| KM 25060 H-HECK                                                                                                                                                                                                                         | 250 CM WORKING WIDTH (Rear three-point)  |        | £ 5950 |  |
| PROFESSIONAL SWEEPER FOR TELESCOPIC HANDLERS & WHEEL LOADERS  • incl. mounting frame with height levelling for telescopic handlers & wheel loaders  • incl. dirt collection container (SSB)  • incl. 2x heavy-duty front wheel (LR-SSB) |                                          |        |        |  |
| KM 19060 H-HT                                                                                                                                                                                                                           | 190 CM WORKING WIDTH                     |        | £ 7195 |  |
| KM 22560 H-HT                                                                                                                                                                                                                           | 225 CM WORKING WIDTH                     |        | £ 7195 |  |
| KM 25060 H-HT                                                                                                                                                                                                                           | 250 CM WORKING WIDTH                     |        | £ 7195 |  |
| PROFESSIONAL SWEEPER FOR FORKLIFT TINES  incl. mounting frame for forklift tines  incl. dirt collection container (SSB)  incl. 2x heavy-duty front wheel (LR-SS)                                                                        | SB)                                      |        |        |  |
| KM 19060 H-GS                                                                                                                                                                                                                           | 190 CM WORKING WIDTH                     |        | £ 7195 |  |
| KM 22560 H-GS                                                                                                                                                                                                                           | 225 CM WORKING WIDTH                     |        | £ 7195 |  |
| KM 25060 H-GS                                                                                                                                                                                                                           | 250 CM WORKING WIDTH                     |        | £ 7195 |  |