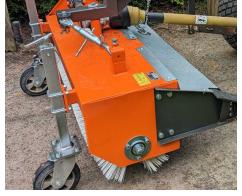

# SWEEPERS KM52 FOR FRONT AND REAR MOUNTING

FOR COMPACT TRACTORS, FARM TRACTORS, FORKLIFTS, WHEEL LOADERS AND MUNICIPAL VEHICLES

## SWEEPERS KM52 FOR FRONT AND REAR MOUNTING

FOR COMPACT TRACTORS, FARM TRACTORS, FORKLIFTS, WHEEL LOADERS AND MUNICIPAL VEHICLES

### PACKAGE PRICES KM 52

PRICES

**PACKAGE** 

| ITEM NUMBER                                                                                                                                                                  | DESCRIPTION                                    | PRICES |
|------------------------------------------------------------------------------------------------------------------------------------------------------------------------------|------------------------------------------------|--------|
| SWEEPER FOR FRONT OR REAR THREE-POINT HITCH  • incl. mounting frame for front or rear  • incl. dirt collection container                                                     |                                                |        |
| KM 15052 H-FRONT                                                                                                                                                             | 150 CM WORKING WIDTH (Front three-point)       | £ 3895 |
| KM 19052 H-FRONT                                                                                                                                                             | 190 CM WORKING WIDTH (Front three-point)       | £ 3895 |
| KM 22552 H-FRONT                                                                                                                                                             | 225 CM WORKING WIDTH (Front three-point)       | £ 3895 |
| KM 15052 H-HECK                                                                                                                                                              | 150 CM WORKING WIDTH (Rear three-point)        | £ 3895 |
| KM 19052 H-HECK                                                                                                                                                              | 190 CM WORKING WIDTH (Rear three-point)        | £ 3895 |
| KM 22552 H-HECK                                                                                                                                                              | 225 CM WORKING WIDTH (Rear three-point)        | £ 3895 |
| • incl. mounting frame with height leve • incl. dirt collection container (SSB) • incl. wheel on attachment frame (LR                                                        | elling for telescopic handlers & wheel loaders |        |
| KM 15052 H-HT II                                                                                                                                                             | 150 CM WORKING WIDTH                           | £ 5195 |
| KM 19052 H-HT II                                                                                                                                                             | 190 CM WORKING WIDTH                           | £ 5195 |
| KM 22552 H-HT II                                                                                                                                                             | 225 CM WORKING WIDTH                           | £ 5195 |
| SWEEPER FOR FORKLIFT TINES         • incl. mounting frame with height com         • incl. dirt collection container (SSB)         • incl. 2x wheels for collection contained |                                                |        |
| KM 15052 H-GS-HA                                                                                                                                                             | 150 CM WORKING WIDTH                           | £ 5195 |
| KM 19052 H-GS-HA                                                                                                                                                             | 190 CM WORKING WIDTH                           | £ 5195 |
| KM 22552 H-GS-HA                                                                                                                                                             | 225 CM WORKING WIDTH                           | £ 5195 |