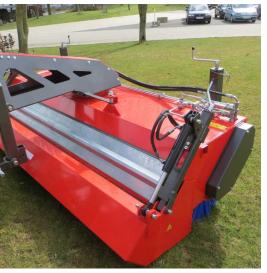

### **REAR MOUNTED SWEEPERS HKM40**

FOR COMPACT AND SUB-COMPACT TRACTORS FROM 15HP - 40HP

#### **REAR-MOUNTED SWEEPERS**

- incl. attachment frame and collector box
- Rear sweeper mechanicallly driven

HKM 12540 M 125 CM WORKING WIDTH £ 4190

HKM 15040 M 150 CM WORKING WIDTH £ 4445