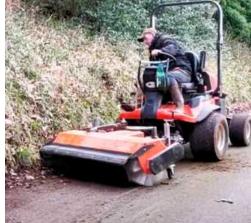

### **REAR MOUNTED SWEEPERS HKM40**

FOR COMPACT AND SUB-COMPACT TRACTORS FROM 15HP - 40HP

#### **REAR-MOUNTED SWEEPERS**

- incl. attachment frame and collector box
- Rear sweeper mechanicallly driven

HKM 12540 M 125 CM WORKING WIDTH £ 4190

HKM 15040 M 150 CM WORKING WIDTH £ 4445