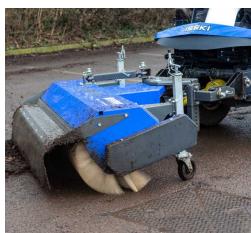

### **OUTFRONT MOWER SWEEPERS KM45**

PACKAGE FOR OUTFRONT MOWERS, ALSO AVAILABLE FOR COMPACT **TRACTORS** 

#### **OUTFRONT MOWER SWEEPERS**

- incl. bracket and brush guardPTO driven

£ 4995 KM 15045 M 150 CM WORKING WIDTH

**PACKAGE** 

**PRICES** 