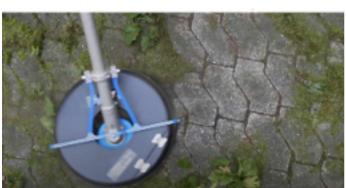

Suitable for professional petrol driven brushcutters 1.3 - 2.7hp

A robust weeding head with 2 quick release replaceable wire brushes for use on Professional petrol powered straight shaft brushcutters. When in use the wire cable unfurls and settles in a horizontal form to produce and effective surface brush.

Do not use without the safety guard WG4040

Suitable for professional petrol driven brushcutters over 2.5hp

A robust weeding head with 3 quick lock replaceable wire brushes for use on professional petrol powered straight shaft brushcutters. When in use the wire cable unfurls and settles in a horizontal form to produce and effective surface brush.