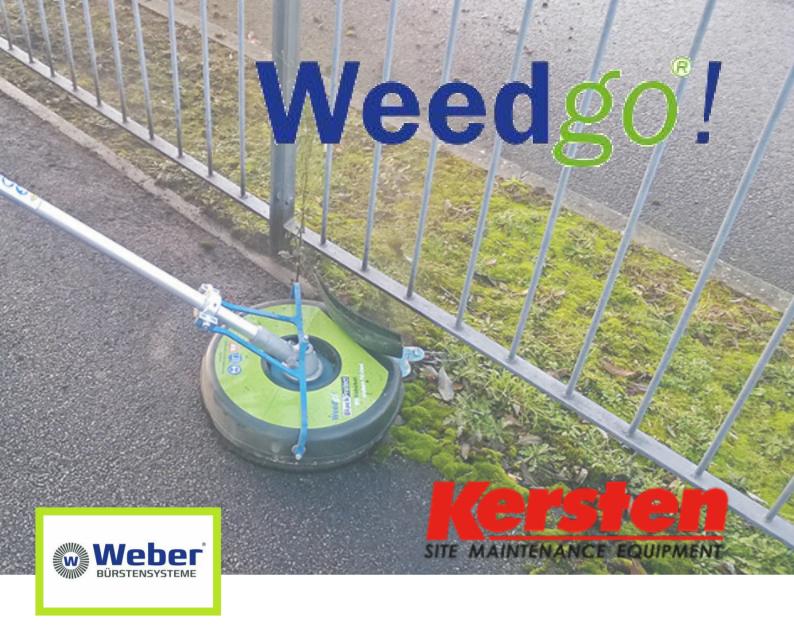

- Transform your brushcutter into a capable weedbrush
- Simply replace the nylon head with Weedgo!
- · Attach the safety guard
- Removes weeds and moss from hard surfaces fast
- 2 models available to suit most professional brushcutters