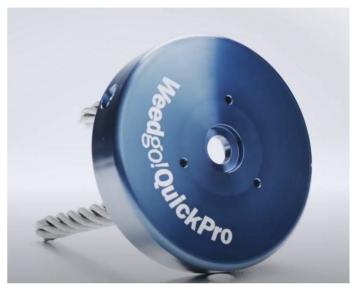

Do not use without the safety guard WG4040

| Part Number                          | Description                                                                                                                                                                 | Fitting Details                                                                                   |
|--------------------------------------|-----------------------------------------------------------------------------------------------------------------------------------------------------------------------------|---------------------------------------------------------------------------------------------------|
| WG5620                               | Weedgo! QuickPro 3 line head c/w 6 quick lock brush inserts                                                                                                                 | Suitable for drive hub sizes 25.4mm and 20mm                                                      |
| WG4040                               | Safety guard for Weedgo!<br>professional brushcutter<br>attachment systems. feature<br>hinged edging flap. fully floating<br>to cover WeedGo head on<br>irregular surfaces. | Suitable for brushcutter<br>shaft sizes 26mm and<br>28mm                                          |
| WG520052<br>(Kit WG5260 +<br>WG4040) | Weedgo! QuickPro 3 line head c/w 6 quick lock brush inserts + Safety guard for Weedgo! professional brushcutter attachment systems.                                         | Suitable for drive hub sizes 25.4mm and 20mm + Suitable for brushcutter shaft sizes 26mm and 28mm |
| WGB770-12                            | Replacement steel brush inserts for WeedGo-QuickPro - Box of 12                                                                                                             | Push button quick lock                                                                            |
| WGB770N-12                           | Replacement nylon brush inserts for WeedGo!QuickPro - Box of 12                                                                                                             | Push button quick lock                                                                            |