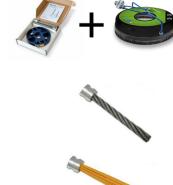

Suitable for professional petrol driven brushcutters 1.3 - 2.7hp

A robust weeding head with 2 quick release replaceable wire brushes for use on Professional petrol powered straight shaft brushcutters. When in use the wire cable unfurls and settles in a horizontal form to produce and effective surface brush.

Do not use without the safety guard WG4040

Suitable for professional petrol driven brushcutters over 2.5hp

A robust weeding head with 3 quick lock replaceable wire brushes for use on professional petrol powered straight shaft brushcutters. When in use the wire cable unfurls and settles in a horizontal form to produce and effective surface brush.