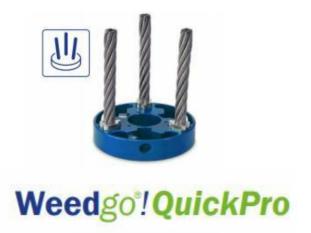

Do not use without the safety guard WG4040

Suitable for professional petrol driven brushcutters over 2.5hp

A robust weeding head with 3 quick lock replaceable wire brushes for use on professional petrol powered straight shaft brushcutters. When in use the wire cable unfurls and settles in a horizontal form to produce and effective surface brush.

Do not use without the safety guard WG4040

| Part Number                          | Description                                                                                                                                                                 | Fitting Details                                                                                   |
|--------------------------------------|-----------------------------------------------------------------------------------------------------------------------------------------------------------------------------|---------------------------------------------------------------------------------------------------|
| WG5620                               | Weedgo! QuickPro 3 line head c/w 6 quick lock brush inserts                                                                                                                 | Suitable for drive hub sizes 25.4mm and 20mm                                                      |
| WG4040                               | Safety guard for Weedgo!<br>professional brushcutter<br>attachment systems. feature<br>hinged edging flap. fully floating<br>to cover WeedGo head on<br>irregular surfaces. | Suitable for brushcutter<br>shaft sizes 26mm and<br>28mm                                          |
| WG520052<br>(Kit WG5260 +<br>WG4040) | Weedgo! QuickPro 3 line head c/w 6 quick lock brush inserts + Safety guard for Weedgo! professional brushcutter attachment systems.                                         | Suitable for drive hub sizes 25.4mm and 20mm + Suitable for brushcutter shaft sizes 26mm and 28mm |
| WGB770-12                            | Replacement steel brush inserts for WeedGo-QuickPro - Box of 12                                                                                                             | Push button quick lock                                                                            |
| WGB770N-12                           | Replacement nylon brush inserts for WeedGo!QuickPro - Box of 12                                                                                                             | Push button quick lock                                                                            |