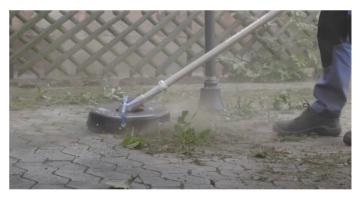

- Transform your brushcutter into a capable weedbrush
- Simply replace the nylon head with Weedgo!
- · Attach the safety guard
- Removes weeds and moss from hard surfaces fast
- 2 models available to suit most professional brushcutters

Suitable for professional petrol driven brushcutters 1.3 - 2.7hp

A robust weeding head with 2 quick release replaceable wire brushes for use on Professional petrol powered straight shaft brushcutters. When in use the wire cable unfurls and settles in a horizontal form to produce and effective surface brush.

Do not use without the safety guard WG4040

Suitable for professional petrol driven brushcutters over 2.5hp

A robust weeding head with 3 quick lock replaceable wire brushes for use on professional petrol powered straight shaft brushcutters. When in use the wire cable unfurls and settles in a horizontal form to produce and effective surface brush.