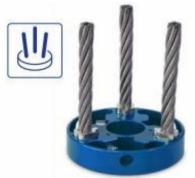

Suitable for professional petrol driven brushcutters 1.3 - 2.7hp

A robust weeding head with 2 quick release replaceable wire brushes for use on Professional petrol powered straight shaft brushcutters. When in use the wire cable unfurls and settles in a horizontal form to produce and effective surface brush.

Do not use without the safety guard WG4040

Suitable for professional petrol driven brushcutters over 2.5hp

A robust weeding head with 3 quick lock replaceable wire brushes for use on professional petrol powered straight shaft brushcutters. When in use the wire cable unfurls and settles in a horizontal form to produce and effective surface brush.