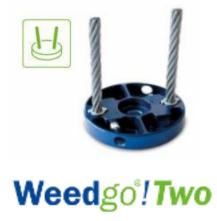

Suitable for professional petrol driven brushcutters 1.3 - 2.7hp

A robust weeding head with 2 quick release replaceable wire brushes for use on Professional petrol powered straight shaft brushcutters. When in use the wire cable unfurls and settles in a horizontal form to produce and effective surface brush.