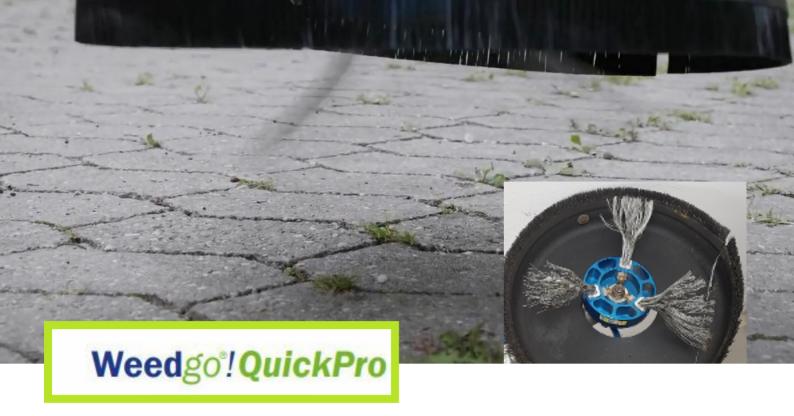

- Transform your brushcutter into a capable weedbrush
- Simply replace the nylon head with Weedgo!
- · Attach the safety guard
- Removes weeds and moss from hard surfaces fast
- 2 models available to suit most professional brushcutters

Suitable for professional petrol driven brushcutters 1.3 - 2.7hp

A robust weeding head with 2 quick release replaceable wire brushes for use on Professional petrol powered straight shaft brushcutters. When in use the wire cable unfurls and settles in a horizontal form to produce and effective surface brush.

Do not use without the safety guard WG4040

Suitable for professional petrol driven brushcutters over 2.5hp

A robust weeding head with 3 quick lock replaceable wire brushes for use on professional petrol powered straight shaft brushcutters. When in use the wire cable unfurls and settles in a horizontal form to produce and effective surface brush.