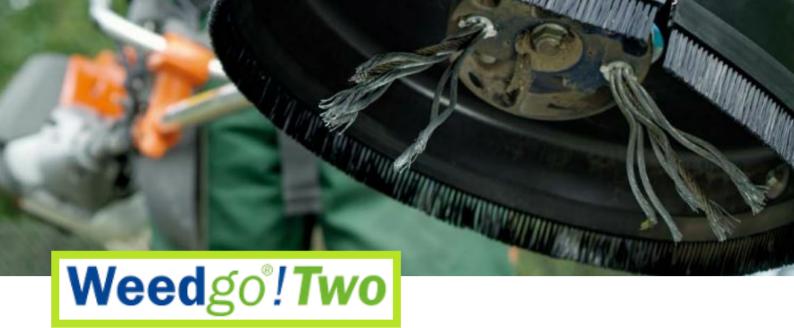

Suitable for professional petrol driven brushcutters 1.3 - 2.7hp

A robust weeding head with 2 quick release replaceable wire brushes for use on Professional petrol powered straight shaft brushcutters. When in use the wire cable unfurls and settles in a horizontal form to produce and effective surface brush.