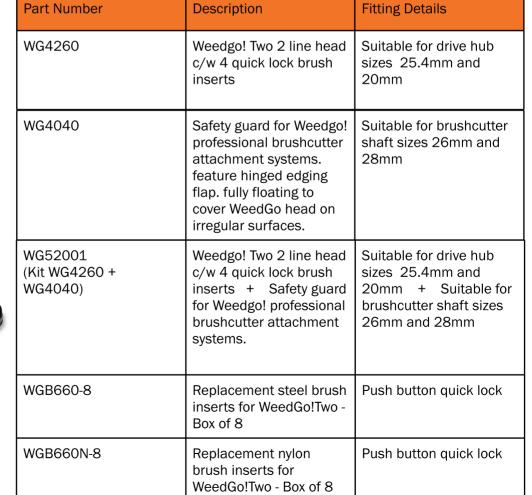

Do not use without the safety guard WG4040

| Part Number                          | Description                                                                                                                                                                 | Fitting Details                                                                                   |
|--------------------------------------|-----------------------------------------------------------------------------------------------------------------------------------------------------------------------------|---------------------------------------------------------------------------------------------------|
| WG5620                               | Weedgo! QuickPro 3 line head c/w 6 quick lock brush inserts                                                                                                                 | Suitable for drive hub sizes 25.4mm and 20mm                                                      |
| WG4040                               | Safety guard for Weedgo!<br>professional brushcutter<br>attachment systems. feature<br>hinged edging flap. fully floating<br>to cover WeedGo head on<br>irregular surfaces. | Suitable for brushcutter<br>shaft sizes 26mm and<br>28mm                                          |
| WG520052<br>(Kit WG5260 +<br>WG4040) | Weedgo! QuickPro 3 line head c/w 6 quick lock brush inserts + Safety guard for Weedgo! professional brushcutter attachment systems.                                         | Suitable for drive hub sizes 25.4mm and 20mm + Suitable for brushcutter shaft sizes 26mm and 28mm |
| WGB770-12                            | Replacement steel brush inserts for WeedGo-QuickPro - Box of 12                                                                                                             | Push button quick lock                                                                            |
| WGB770N-12                           | Replacement nylon brush inserts for WeedGo!QuickPro - Box of 12                                                                                                             | Push button quick lock                                                                            |