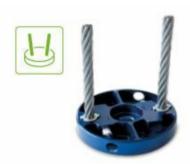

Suitable for professional petrol driven brushcutters 1.3 - 2.7hp

A robust weeding head with 2 quick release replaceable wire brushes for use on Professional petrol powered straight shaft brushcutters. When in use the wire cable unfurls and settles in a horizontal form to produce and effective surface brush.