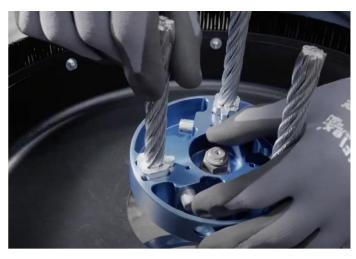

Do not use without the safety guard WG4040

Suitable for professional petrol driven brushcutters over 2.5hp

A robust weeding head with 3 quick lock replaceable wire brushes for use on professional petrol powered straight shaft brushcutters. When in use the wire cable unfurls and settles in a horizontal form to produce and effective surface brush.

Do not use without the safety guard WG4040

| Part Number                          | Description                                                                                                                                                                 | Fitting Details                                                                                   |
|--------------------------------------|-----------------------------------------------------------------------------------------------------------------------------------------------------------------------------|---------------------------------------------------------------------------------------------------|
| WG5620                               | Weedgo! QuickPro 3 line head c/w 6 quick lock brush inserts                                                                                                                 | Suitable for drive hub sizes 25.4mm and 20mm                                                      |
| WG4040                               | Safety guard for Weedgo!<br>professional brushcutter<br>attachment systems. feature<br>hinged edging flap. fully floating<br>to cover WeedGo head on<br>irregular surfaces. | Suitable for brushcutter<br>shaft sizes 26mm and<br>28mm                                          |
| WG520052<br>(Kit WG5260 +<br>WG4040) | Weedgo! QuickPro 3 line head c/w 6 quick lock brush inserts + Safety guard for Weedgo! professional brushcutter attachment systems.                                         | Suitable for drive hub sizes 25.4mm and 20mm + Suitable for brushcutter shaft sizes 26mm and 28mm |
| WGB770-12                            | Replacement steel brush inserts for WeedGo-QuickPro - Box of 12                                                                                                             | Push button quick lock                                                                            |
| WGB770N-12                           | Replacement nylon brush inserts for WeedGo!QuickPro - Box of 12                                                                                                             | Push button quick lock                                                                            |