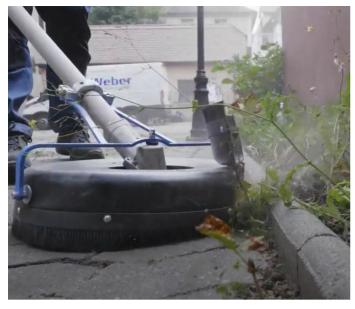

- Transform your brushcutter into a capable weedbrush
- Simply replace the nylon head with Weedgo!
- · Attach the safety guard
- Removes weeds and moss from hard surfaces fast
- 2 models available to suit most professional brushcutters

Do not use without the safety guard WG4040

Suitable for professional petrol driven brushcutters over 2.5hp

A robust weeding head with 3 quick lock replaceable wire brushes for use on professional petrol powered straight shaft brushcutters. When in use the wire cable unfurls and settles in a horizontal form to produce and effective surface brush.