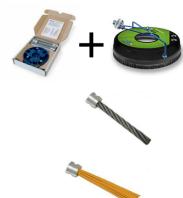

Do not use without the safety guard WG4040

| Part Number                          | Description                                                                                                                                                                 | Fitting Details                                                                                   |
|--------------------------------------|-----------------------------------------------------------------------------------------------------------------------------------------------------------------------------|---------------------------------------------------------------------------------------------------|
| WG5620                               | Weedgo! QuickPro 3 line head c/w 6 quick lock brush inserts                                                                                                                 | Suitable for drive hub sizes 25.4mm and 20mm                                                      |
| WG4040                               | Safety guard for Weedgo!<br>professional brushcutter<br>attachment systems. feature<br>hinged edging flap. fully floating<br>to cover WeedGo head on<br>irregular surfaces. | Suitable for brushcutter<br>shaft sizes 26mm and<br>28mm                                          |
| WG520052<br>(Kit WG5260 +<br>WG4040) | Weedgo! QuickPro 3 line head c/w 6 quick lock brush inserts + Safety guard for Weedgo! professional brushcutter attachment systems.                                         | Suitable for drive hub sizes 25.4mm and 20mm + Suitable for brushcutter shaft sizes 26mm and 28mm |
| WGB770-12                            | Replacement steel brush inserts for WeedGo-QuickPro - Box of 12                                                                                                             | Push button quick lock                                                                            |
| WGB770N-12                           | Replacement nylon brush inserts for WeedGo!QuickPro - Box of 12                                                                                                             | Push button quick lock                                                                            |