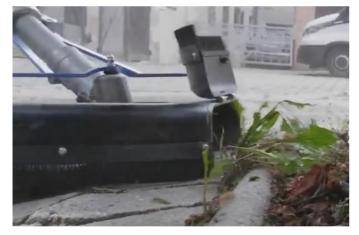

Suitable for professional petrol driven brushcutters 1.3 - 2.7hp

A robust weeding head with 2 quick release replaceable wire brushes for use on Professional petrol powered straight shaft brushcutters. When in use the wire cable unfurls and settles in a horizontal form to produce and effective surface brush.

Do not use without the safety guard WG4040

Suitable for professional petrol driven brushcutters over 2.5hp

A robust weeding head with 3 quick lock replaceable wire brushes for use on professional petrol powered straight shaft brushcutters. When in use the wire cable unfurls and settles in a horizontal form to produce and effective surface brush.